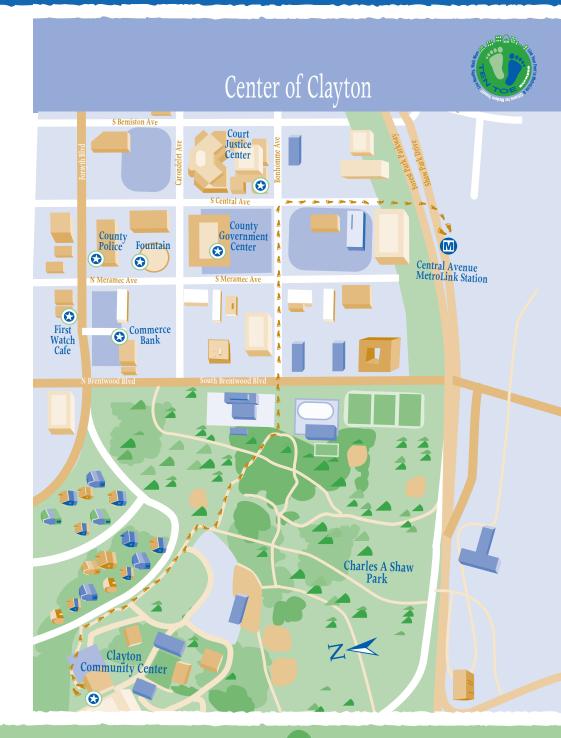

## Take the Ten Toe Express to Center of Clayton

## TOTAL WALK DISTANCE: .85 mile

The Center of Clayton (Community Center) in Shaw Park is less than a mile from the Clayton MetroLink Station. Walk from the MetroLink to get warmed up for your favorite activity at the Center of Clayton.

## **Directions:**

- Take the MetroLink to the Clayton Station.
- Exit the MetroLink Station. Take the stairs or elevator to Central Ave.
- Walk north one block on Central to Bonhomme.
- Turn left on Bonhomme, then walk two blocks west to Brentwood.
- Cross Brentwood to enter Shaw Park. Continue walking west.
- Turn right then left following the path gradually uphill to Parkside Drive.
- Exit the park at Parkside Dr. & Topton Way. Turn left on Topton Way.
- Follow Topton Way past Mark Twain Circle.
- Turn left alongside the parking lot and continue to the Center of Clayton.