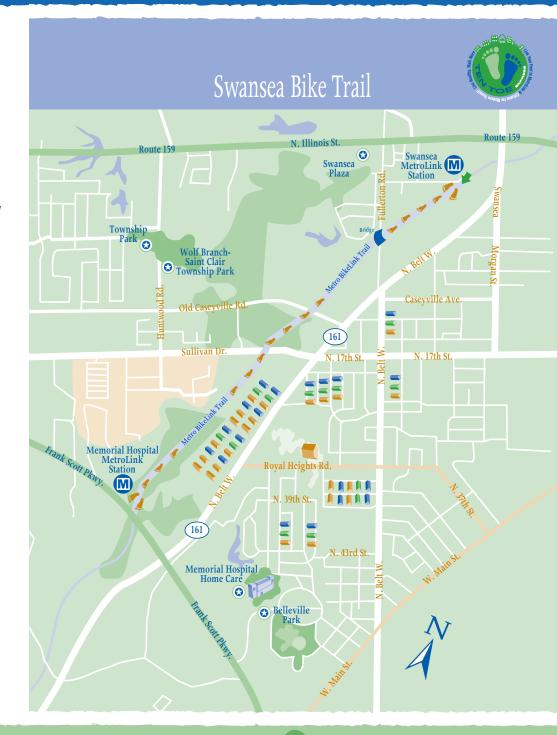

## Take a Stroll Along the Swansea Bike Trail on the Ten Toe Express

## Total Walk Distance: 2.2 miles

This extension of the existing Metro BikeLink Trail will open in Fall 2012. This will be similar to the existing trail in that it follows the Metro tracks along the way. The extension begins at the Swansea MetroLink Station and will go to the Memorial Hospital MetroLink Station.

## **Directions:**

- Take MetroLink to the Swansea MetroLink Station.
- Exit the MetroLink at the NEW Metro BikeLink Trail.
- Follow the Trail Extension for 2.2 miles.
- Pass over the newly constructed bridge over Fullerton Rd. to admire the view.
- Take Memorial Hospital MetroLink Station to return.