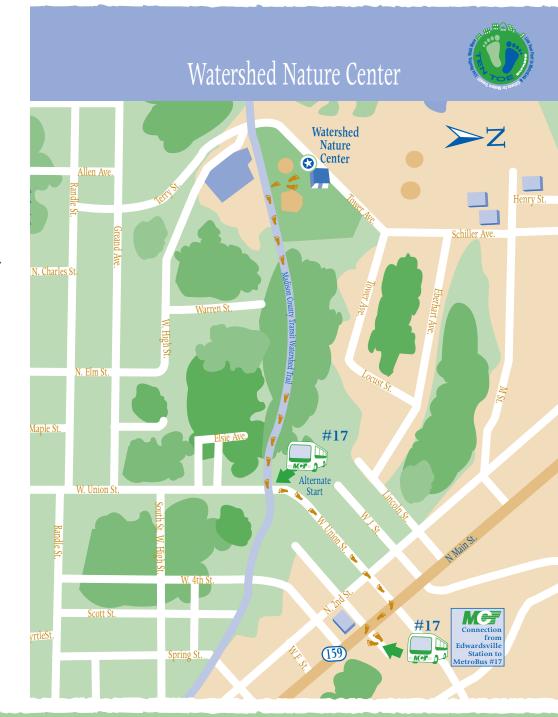

# Take a relaxing walk to the Watershed Nature Center on the Ten Toe Express

#### Total Walk Distance: 1 mile

The Watershed Nature Center is a unique green space where you can relax and reconnect with nature. A one-mile trail borders the perimeter of the park, providing a peaceful area to walk and enjoy our three native habitats and any time of the year.

### **Directions:**

- Take MCT Shuttle #17 to the MCT Edwardsville Station [MCT #4, #7, #16, #16x, and #19 also connect at this station]
- Exit the bus at MCT Edwardsville Station.
- Start your walk by making a right onto Main St.
- Follow Main St. to Union.
- Make a left on Union.
- Follow Union to Watershed Trail on your right.
- Take Watershed Trail to the Nature Center. The Center will be on your right.

## For Fewer Steps:

• Exit the MCT Shuttle #17 directly onto Watershed Trail.

## For Additional Steps:

• Walk the 1 mile path around the Nature Center park.